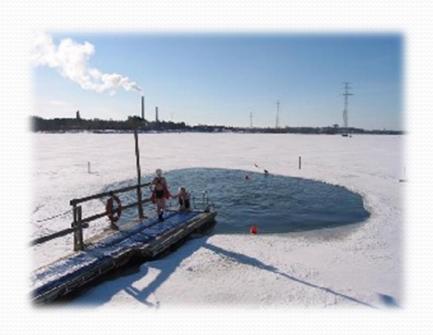

#### do

- go to sauna
- try skiing
- try ice swimming
- snow fight
- go to the forest picking wild berries