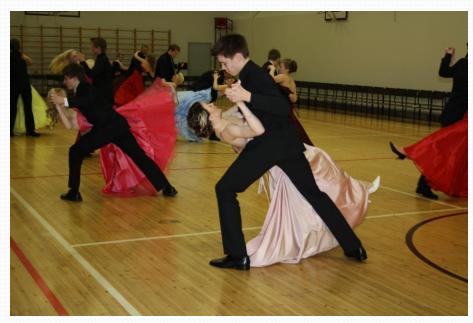

### School events

The final, national exam -

and the school leaving party of senior students

## Secondary school graduate party is held twice a year:

at the beginning of December and

at the end of the school year, at the beginning of June.