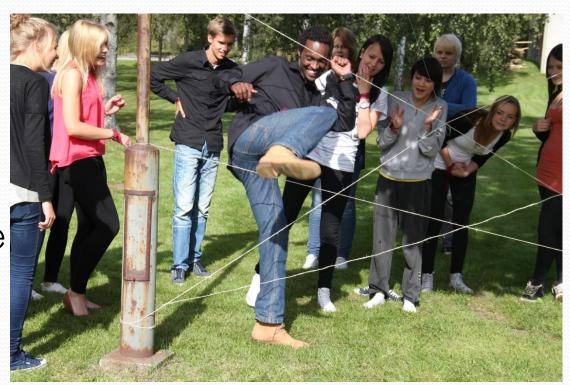

304,473 sq km water: 33,672 sq km

- Population of Finland 5,2 million
- Languages of Finland
  Finnish 92% (official),
  Swedish 5.6% (official), other
  2.4% (small Sami- and
  Russian-speaking minorities)



### Where is Pietarsaari?



### Facts about Pietarsaari – Jakobstad



Population: 19 660

- Was founded in 1652 by <u>Ebba Brahe</u>, the widow of <u>Jacob De la Gardie</u>. The <u>Swedish</u> name literally means Jacob's Town
- Population by native language:
  - <u>Swedish</u> 56.4%
  - Finnish 39.8%
  - Others 3.7%

The most popular places in Pietarsaari at the summer

- Fäboda beach
- Shopping street



#### What you can do in winter...







## What kind of school is Pietarsaaren lukio?

- 121 students
- 15 teachers
- Next to the city center
- 500 meters from the sea shore



#### Our school is fun!



# In our school there is also every year

The promp of the oldest students

with live music





### School events

The final, national exam -

and the school leaving party of senior students





## Secondary school graduate party is held twice a year:

at the beginning of December and



at the end of the school year, at the beginning of June.



# When you come to Finland, we recommend you to...

#### visit

- Santa Claus village
- Ruka, Ylläs
- Helsinki
- Music festival
- Lapland



#### eat and drink

- Karelian hot Pot
- fresh milk and tap water
- Sausage
- Karelian pastries
- blueberry pie and vanilla sauce



### Please,

#### do

- go to sauna
- try skiing
- try ice swimming
- snow fight
- go to the forest picking wild berries



#### and do NOT

- eat