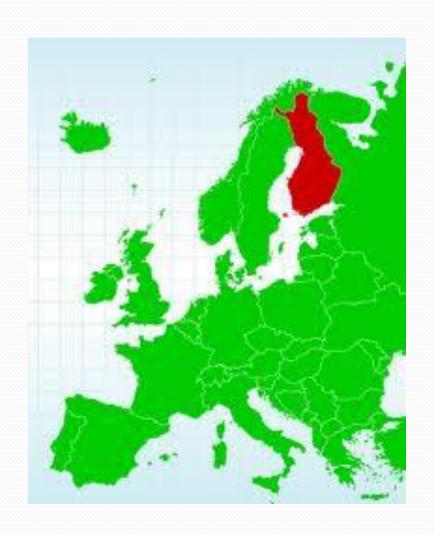

## SUOMI - FINLAND

The land of thousands of lakes



### Where on earth is Finland?



#### Facts about Finland

Capital of Finland: Helsinki

Total Area of Finland:

total: 338,145 sq km land: 304,473 sq km water: 33,672 sq km

- Population of Finland 5,2 million
- Languages of Finland
  Finnish 92% (official),
  Swedish 5.6% (official), other
  2.4% (small Sami- and
  Russian-speaking minorities)



### Where is Pietarsaari?



### Facts about Pietarsaari – Jakobstad



Population: 19 660

- Was founded in 1652 by <u>Ebba Brahe</u>, the widow of <u>Jacob De la Gardie</u>. The <u>Swedish</u> name literally means Jacob's Town
- Population by native language:
  - <u>Swedish</u> 56.4%
  - Finnish 39.8%
  - Others 3.7%

The most popular places in Pietarsaari at the summer

- Fäboda beach
- Shopping street



#### What you can do in winter...







## What kind of school is P