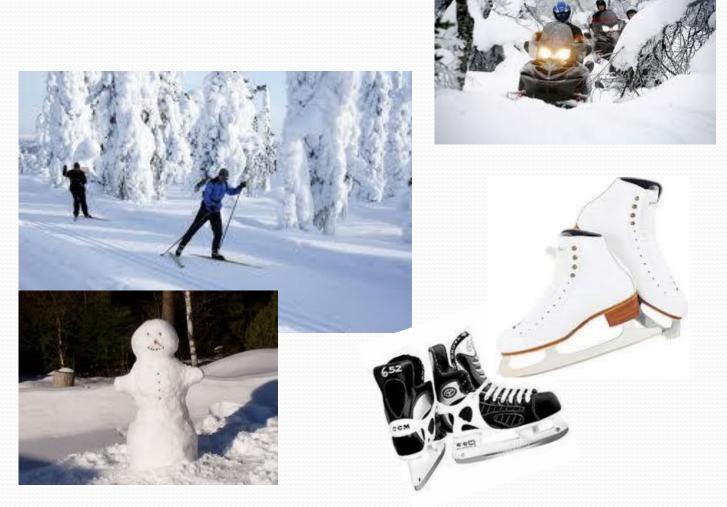

### Where on earth is Finland?



#### Facts about Finland

Capital of Finland: Helsinki

Total Area of Finland:

total: 338,145 sq km land: 304,473 sq km water: 33,672 sq km

- Population of Finland 5,2 million
- Languages of Finland
  Finnish 92% (official),
  Swedish 5.6% (official), other
  2.4% (small Sami- and
  Russian-speaking minorities)



### Where is Pietarsaari?



### Facts about Pietarsaari – Jakobstad



Population: 19 660

- Was founded in 1652 by <u>Ebba Brahe</u>, the widow of <u>Jacob De la Gardie</u>. The <u>Swedish</u> name literally means Jacob's Town
- Population by native language:
  - <u>Swedish</u> 56.4%
  - Finnish 39.8%
  - Others 3.7%

The most popular places in Pietarsaari at the summer

- Fäboda beach
- Shopping street



#### What you can do in winter...







## What kind of school is Pietarsaaren lukio?

- 121 students
- 15 teachers
- Next to the city center
- 500 meters from the sea shore



#### Our school is fun!



# In our school there is also every year

The promp of the oldest students

with live music





### School events

The final, national exam -

and the school leaving party of senior students





## Secondary school graduate party is held twice a year:

at the beginning of December and



at the end of the school year, at the beginning of June.



# When you come to Finland, we recommend you to...

#### visit

- Santa Claus village
- Ruka, Ylläs
- Helsinki
- Music festival
- Lapland



#### eat and drink

- Karelian hot Pot
- fresh milk and tap water
- Sausage
- Karelian pastries
- blueberry pie and vanilla sauce



### P