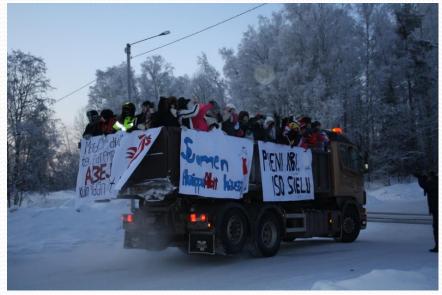

Pietarsaari?



### Facts about Pietarsaari – Jakobstad



Population: 19 660

- Was founded in 1652 by <u>Ebba Brahe</u>, the widow of <u>Jacob De la Gardie</u>. The <u>Swedish</u> name literally means Jacob's Town
- Population by native language:
  - <u>Swedish</u> 56.4%
  - Finnish 39.8%
  - Others 3.7%

The most popular places in Pietarsaari at the summer

- Fäboda beach
- Shopping street



#### What you can do in winter...







## What kind of school is Pietarsaaren lukio?

- 121 students
- 15 teachers
- Next to the city center
- 500 meters from the sea shore



#### Our school is fun!



# In our school there is also every year

The promp of the oldest students

with live music





### School events

The final, national exam -

and the school leaving party of senior students





## Secondary school graduate party is held twice a year:

at the beginning of December and



at the end of the school year, at the beginning of June.



# When you come to Finland, we recommend you to...

#### visit

- Santa Claus village
- Ruka, Ylläs
- Helsinki
- Music festival
- Lapland



#### eat and drink

- Karelian hot Pot
- fresh milk and tap water
- Sausage
- Karelian pastries
- blueberry pie and vanilla sauce



### Please,

#### do

- go to sauna
- try skiing
- try ice swimming
- snow fight
- go to the forest picking wild berries



#### and do NOT

- eat yellow snow
- expect us to be very talkative
- dress too lightly
- smoke in restaurants
- ever say that Sweden is better than Finland



## Thank you for your attention and welcome to Finland!