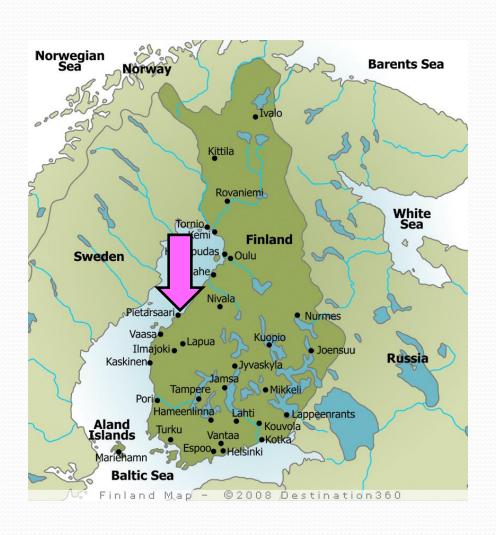

## SUOMI - FINLAND

The land of thousands of lakes



### Where on earth is Finland?



#### Facts about Finland

Capital of Finland: Helsinki

Total Area of Finland:

total: 338,145 sq km land: 304,473 sq km water: 33,672 sq km

- Population of Finland 5,2 million
- Languages of Finland
  Finnish 92% (official),
  Swedish 5.6% (official), other
  2.4% (small Sami- and
  Russian-speaking minorities)



### Where is Pietarsaari?



### Facts about Pietarsaari – Jakobstad



Population: 19 660

- Was founded in 1652 by <u>Ebba Brahe</u>, the widow of <u>Jacob De la Gardie</u>. The <u>Swedish</u> name literally means Jacob's Town
- Population by native language:
  - <u>Swedish</u> 56.4%
  - Finnish 39.8%
  - Others 3.7%

The most popular places in Pietarsaari at the summer

- Fäboda beach
- Shopping street



#### What you can do in winter...







## What kind of school is Pietarsaaren lukio?

- 121 students
- 15 teachers
- Next to the city center
- 500 meters from the sea shore



#### Our school is fun!



# In our school there is also every year

The promp of the oldest students

with live music





### School events

The final, national exam -

and the school leaving party of senior students





## Secondary