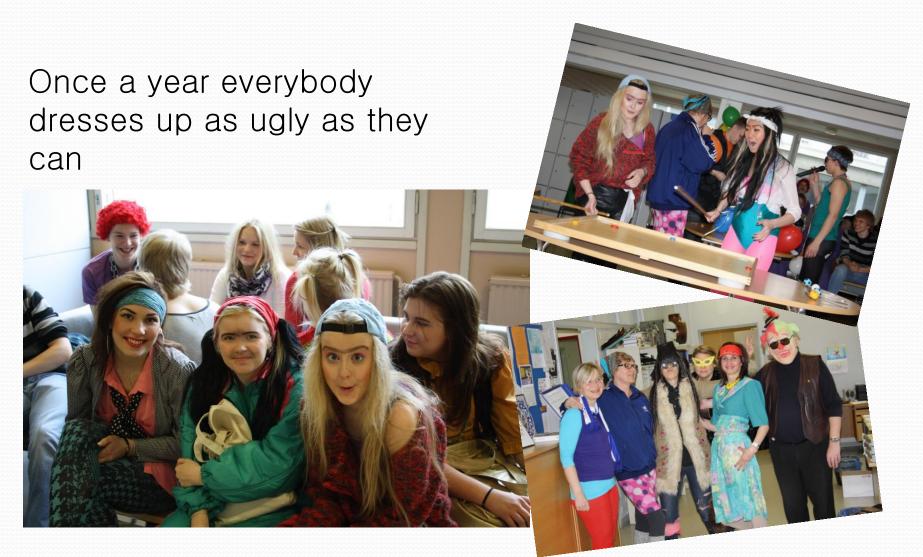

# In our school there is also every year

The promp of the oldest students

with live music