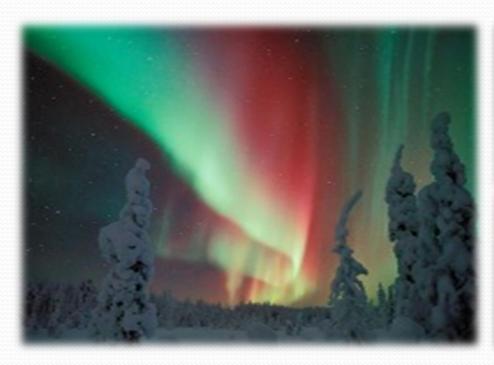

party of senior students





## Secondary school graduate party is held twice a year:

at the beginning of December and



at the end of the school year, at the beginning of June.



# When you come to Finland, we recommend you to...

#### visit

- Santa Claus village
- Ruka, Ylläs
- Helsinki
- Music festival
- Lapland



#### eat and drink

- Karelian hot Pot
- fresh milk and tap water
- Sausage
- Karelian pastries
- blueberry pie and vanilla sauce



### Please,

#### do

- go to sauna
- try skiing
- try ice swimming
- snow fight
- go to the forest picking wild berries



#### and do NOT

- eat yellow snow
- expect us to be very talkative
- dress too lightly
- smoke in restaurants
- ever say that Sweden is better than Finland



## Thank you for your attention and welcome to Finland!