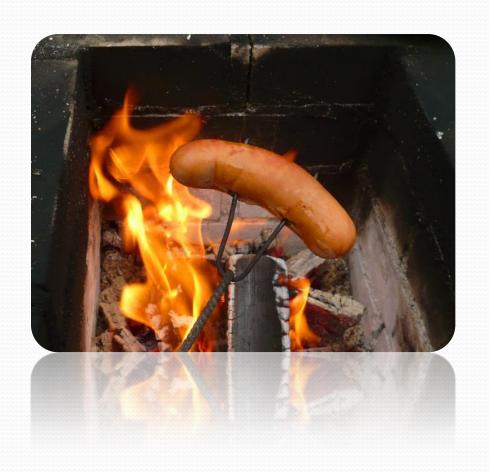

#### eat and drink

- Karelian hot Pot
- fresh milk and tap water
- Sausage
- Karelian pastries
- blueberry pie and vanilla sauce